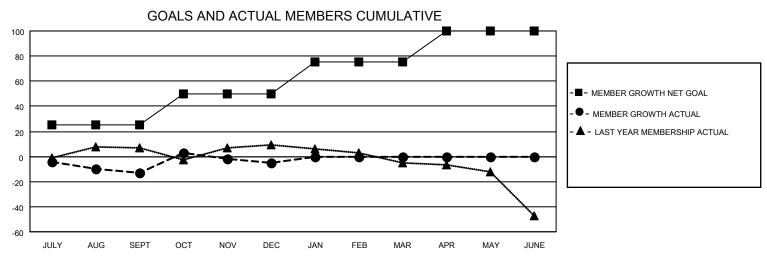

## District 37

| Clubs                 |               |           |               | Members               |                        |                         |                                                    |  |  |
|-----------------------|---------------|-----------|---------------|-----------------------|------------------------|-------------------------|----------------------------------------------------|--|--|
| RESULTS FOR 2020-2021 |               |           |               | RESULTS FOR 2020-2021 |                        |                         |                                                    |  |  |
| QUARTER               | NEW CLUB GOAL | NEW CLUBS | DROPPED CLUBS | QUARTER MEME          | BER GROWTH NET<br>GOAL | MEMBER GROWTH<br>ACTUAL | DROPPED<br>MEMBERS ACTUAL<br>(including transfers) |  |  |
| JULY/AUG/SEPT         | 0             | 0         | 0             | JULY/AUG/SEPT         | 25                     | 20                      | 30                                                 |  |  |
| OCT/NOV/DEC           | 0             | 0         | 0             | OCT/NOV/DEC           | 25                     | 39                      | 28                                                 |  |  |
| JAN/FEB/MAR           | 0             | 0         | 0             | JAN/FEB/MAR           | 25                     | 0                       | 0                                                  |  |  |
| APR/MAY/JUNE          | 1             | 0         | 0             | APR/MAY/JUNE          | 25                     | 0                       | 0                                                  |  |  |